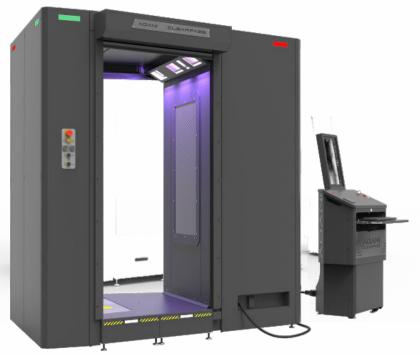

# INNOVATIVE NEW PLATFORM FOR PEOPLE SCREENING CLEARPASS

3-SECOND SCAN TIME
ADA COMPLIANT
SUPERIOR IMAGING
STATIONARY SCANNING
UV SELF-SANITIZATION

Dimensions: 86" L x 60" W x 93" H
Workstation: 22" W x 27" D
Monitor: 24" HD Color Monitor
Power Requirements: 120VAC/20amp
Selectable Scan Settings: 0.5 - 1.0 uSv
Generator type: Monoblock
Generator voltage: 160kV
Detector configuration: C-Shaped
Wire detectability: 40
AWG
Resolution: up to 5K

### **CLEARPASS**

#### REVOLUTIONARY HIGH THROUGHPUT BODY SCANNER

#### EASE OF USE

- Intuitive Operator Interface
- Person to be screened remains stationary
- Industry best image acquisition time
- Standalone or Integrated Operator's Workstation
- Compact footprint AND low height
- Wheelchair compatible (US ADA Compliant)