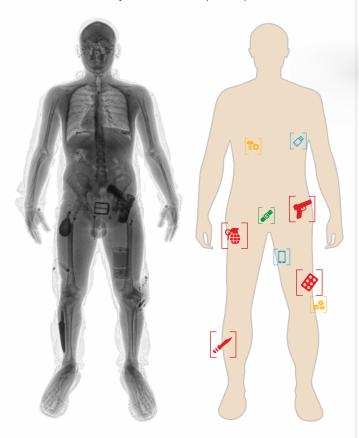

#### THREAT AND CONTRABAND IDENTIFICATION

SAFE FAST SMALL CONVENIENT UPGRADABLE

With continual development of our products ADANI reserves the right to make changes to the design and specifications at any moment and without notice.

### DETECTION THROUGH INTELLIGENCE AND MACHINE LEARNING

- Contraband/threat identification
- Compilance, Privacy protection