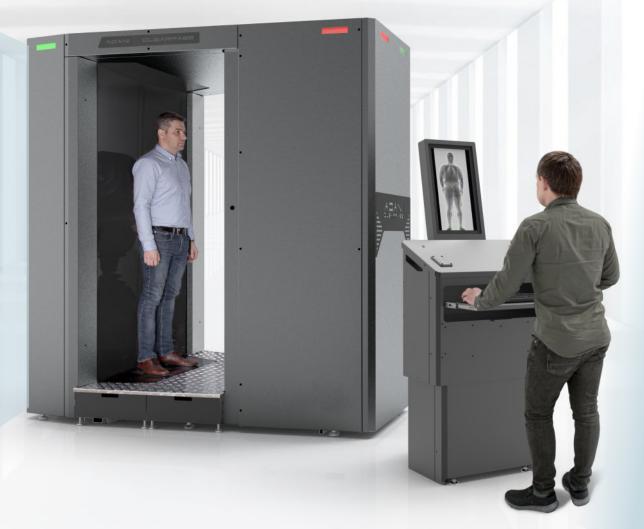

### **CLEARPASS**

#### REVOLUTIONARY HIGH THROUGHPUT BODY SCANNER

#### EASE OF USE

- Intuitive Operator Interface
- Person to be screened remains stationary
- Industry best image acquisition time
- Standalone or Integrated Operator's Workstation
- Compact footprint AND low height
- Wheelchair compatible (US ADA Compliant)