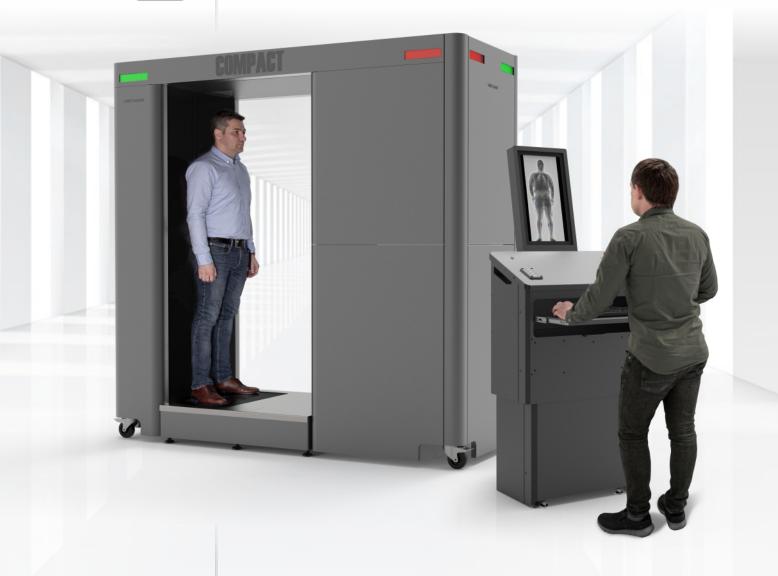

# **CLEARPASS COMPACT**

REVOLUTIONARY HIGH THROUGHPUT BODYSCANNER

3-SECOND SCAN TIME SUPERIOR IMAGING STATIONARY SCANNING

THREAT AND CONTRABAND IDENTIFICATION SAFE - FAST - SMALL - CONVENIENT - UPGRADABLE

#### **EASE OF USE**

- Intuitive Operator Interface
- Person to be screened remains stationary
- Industry best image acquisition time
- Standalone or Integrated Operator's Workstation
- Compact footprint AND low height