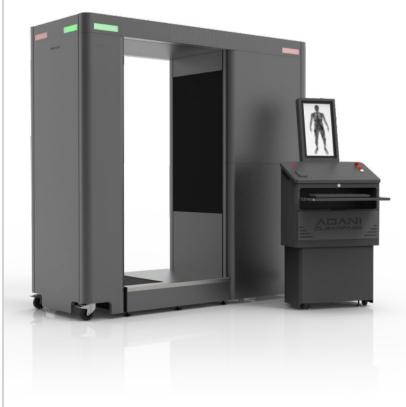

# **CLEARPASS COMPACT**

REVOLUTIONARY HIGH THROUGHPUT BODYSCANNER

3-SECOND SCAN TIME SUPERIOR IMAGING STATIONARY SCANNING

THREAT AND CONTRABAND IDENTIFICATION SAFE - FAST - SMALL - CONVENIENT - UPGRADABLE

## **CLEARPASS COMPACT**

| Dimensions:            | 86" L x 33" W x 83" H |
|------------------------|-----------------------|
| Scanning area          | 72" x 22"             |
| Workstation:           | 22" W x 27" D         |
| Monitor:               | 24" HD                |
| Power Requirements:    | 120VAC/20A            |
| Selectable Scan Settin | gs:0.25 - 6.0 µSv     |
| Generator type:        | Monoblock             |
| Generator voltage:     | 160kV                 |
| Detector configuration | : C-Shaped            |
| Wire detectability:    | 40 AWG                |
| Resolution:            | up to 5K              |
|                        |                       |