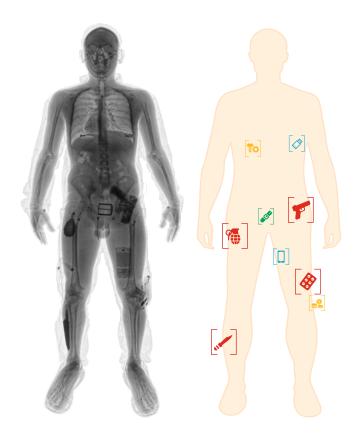

# RECOMMENDED OPTIONS All assisted Full Body Auto-detection DruGuard Narcotics Detection Algorithm

STANDARD IMAGE
NO ENCHANCEMENT FILTERS

# DETECTION THROUGH INTELLIGENCE AND MACHINE LEARNING

- Contraband / Threat identification
- Compilance, Privacy protection