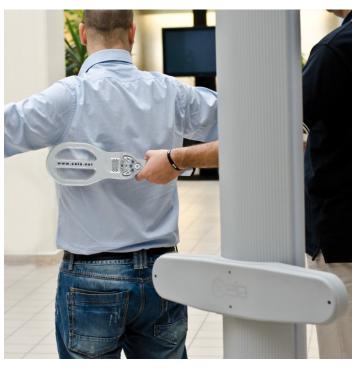

# Long-Range Hand-Held Metal Detection Set

The **PD240CB** is a Hand Held Metal Detector that combines high reliability and ergonomics with advanced detection and operator signaling features. Long Detection for weapons and minimum metal targets, effective sensitivity to all alloys, exceeds the latest Security Standards and has high immunity to external metal masses.

- Very High Penetration
- Exceeds the NIJ Standard 0602.02 detection requirements
- Large Search Area
- Accurate pinpointing
- Uniform Detection of Magnetic and Non-Magnetic Targets
- Full Digital Design: Consistent Performance and Calibration-Free Operations
- Elegant, Robust and Ergonomic
- Indoor and Outdoor Operations