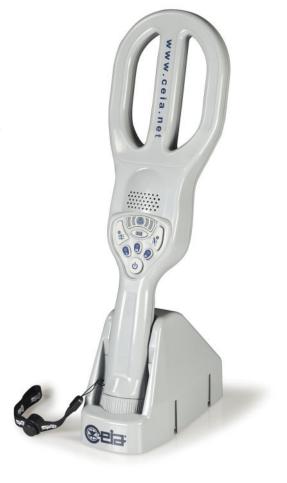

# Long-Range Hand-Held Metal Detection Set

The **PD240CB** is a Hand Held Metal Detector that combines high reliability and ergonomics with advanced detection and operator signaling features. Long Detection for weapons and minimum metal targets, effective sensitivity to all alloys, exceeds the latest Security Standards and has high immunity to external metal masses.

# Fully customizable control panel

- Optical, acoustic and vibratory alarm modes
- 3-level sensitivity selection buttons

#### **Dimensions**

- 16" x 4.7" x 1.6"
- HHDS Docking station: 6.9" x 4.5" x 3.4"
- Carry Bag: 17" x 13.4" x 4.1"
- Detection Set Package PD 240C Set: 17.7" x 12.8" x 4.5"

#### Color

- Light grey RAL 7040
- Carry Bag: Green RAL 7013