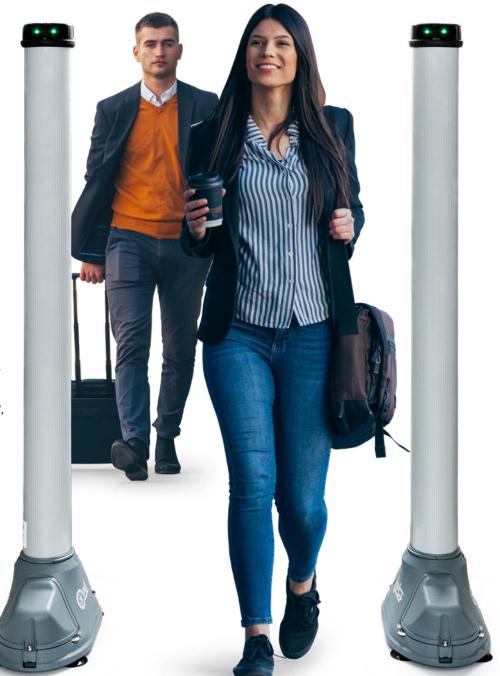

### Introducing OpenGate<sup>™</sup>

**OpenGate** is a **Revolutionary Weapons Detection System** designed for the automatic screening of people in transit, including their luggage, backpacks, and bags, for the detection of **Mass Casualty Metal Threats**, such as high caliber assault weapons and IED devices, up to full size handguns.

- OpenGate is a state-of-the-art wirefree, screening portal consisting of two independent and self-powered pillars, with each pillar equipped with a support base and electronic analysis system.
- Contrary to other solutions, **Open-Gate does not require a mechanical and electrical connection** between the two transducers that define the passageway, therefore there is no tripping hazard or barrier for wheel-chairs or other mobility items.
- Acoustic and optical signals, located at the top of the pillars, provide simultaneous status and alarm indications.
- OpenGate features a near zero rate of nuisance alarms, and operates with very high transit flow, without the need for the divestiture of nonthreat items.

#### • OPERATIONAL USE

Extremely high throughput with near-zero nuisance alarms, provides automatic screening and pre-screening of non-divested people along with their carry-on items