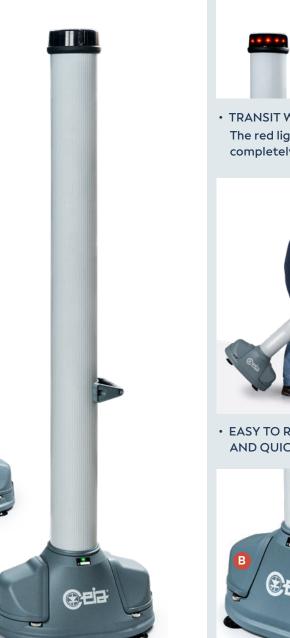

- OpenGate is a state-of-the-art wirefree, screening portal consisting of two independent and self-powered pillars, with each pillar equipped with a support base and electronic analysis system.
- Contrary to other solutions, **Open-Gate does not require a mechanical and electrical connection** between the two transducers that define the passageway, therefore there is no tripping hazard or barrier for wheel-chairs or other mobility items.
- Acoustic and optical signals, located at the top of the pillars, provide simultaneous status and alarm indications.
- OpenGate features a near zero rate of nuisance alarms, and operates with very high transit flow, without the need for the divestiture of nonthreat items.

- It is portable, elegant, easy to set up and ready to use with no installation required, including the setting and assembly of mechanical and electrical parts.
- Its structure makes it suitable for indoor and outdoor operations, even in conditions of exposure to rain and sunlight, in all environmental conditions that are compatible with security screening operations.
- The extreme portability allows quick relocation of the gate, offering the most suitable solution for places where, for safety reason, the checkpoint must be moved from obstructions after use.
- If required, the detection and signaling parameters can be easily set via the OpenGate App, designed for smartphones or tablets based on Android or iOS operating systems.

## **OpenGate™** — HIGHLIGHTS

Detection and signaling parameters can be easily set via the OpenGate App, designed for smartphones or tablets based on Android or iOS operating systems.

 TRANSIT WITH ALARM The red lights turn on completely red. Sounder: ON