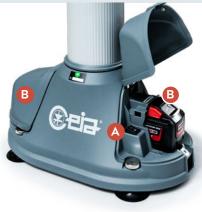

t terminal entrances, convention centers, museums, stadiums, arenas, theaters, theme parks; in general all places open to the public characterized by high access flow, in continuous or limited in time

#### EASY TO RELOCATE AND QUICK TO INSTALL

Is only 25 pounds with less than 1 minute setup and does not require adjustments or the assembly of mechanical and electrical parts

- INDOOR AND OUTDOOR OPERATIONS
- READY TO SHIP NOW
- FURTHER DATA AND SYSTEM DEMOS AVAILABLE UPON REQUEST



## **OpenGate™** — HIGHLIGHTS

Detection and signaling parameters can be easily set via the OpenGate App, designed for smartphones or tablets based on Android or iOS operating systems.













 TRANSIT WITH ALARM The red lights turn on completely red. Sounder: ON



EASY TO RELOCATE
AND QUICK TO INSTALL



ON / OFF SWITCHBATTERY COMPARTMENT (2x)