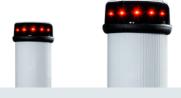

## **OpenGate™** — HIGHLIGHTS

Detection and signaling parameters can be easily set via the OpenGate App, designed for smartphones or tablets based on Android or iOS operating systems.

 TRANSIT WITH ALARM The red lights turn on completely red. Sounder: ON