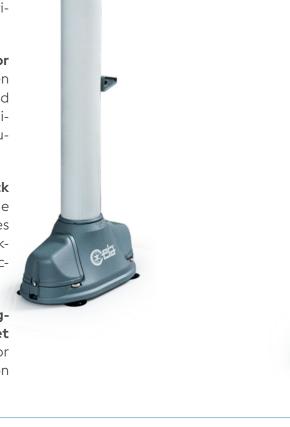

- OpenGate is a state-of-the-art wirefree, screening portal consisting of two independent and self-powered pillars, with each pillar equipped with a support base and electronic analysis system.
- Contrary to other solutions, **Open-Gate does not require a mechanical and electrical connection** between the two transducers that define the passageway, therefore there is no tripping hazard or barrier for wheel-chairs or other mobility items.
- Acoustic and optical signals, located at the top of the pillars, provide simultaneous status and alarm indications.
- OpenGate features a near zero rate of nuisance alarms, and operates with very high transit flow, without the need for the divestiture of nonthreat items.

- It is portable, elegant, easy to set up and ready to use with no installation required, including the setting and assembly of mechanical and electrical parts.
- Its structure makes it suitable for indoor and outdoor operations, even in conditions of exposure to rain and sunlight, in all environmental conditions that are compatible with security screening operations.
- The extreme portability allows quick relocation of the gate, offering the most suitable solution for places where, for safety reason, the checkpoint must be moved from obstructions after use.
- If required, the detection and signaling parameters can be easily set via the OpenGate App, designed for smartphones or tablets based on Android or iOS operating systems.

EASY TO RELOCATE
AND QUICK TO INSTALL

ON / OFF SWITCHBATTERY COMPARTMENT (2x)