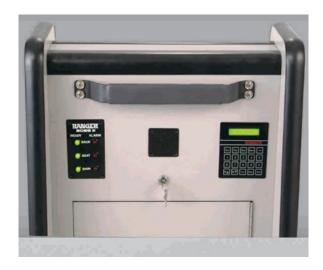

## Technical Information BOSS III

### Security Features of the B.O.S.S. III

- Instantaneous detection of all conductive metals.
- More consistent detection than security walk-through or hand-held metal detectors.
- Safe non-intrusive, non-contact search method.