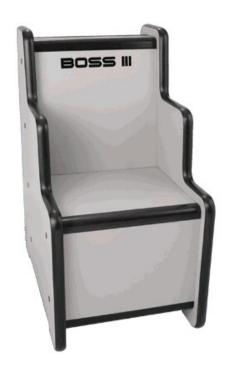

# **BOSS III**

# 3-Zone Body Orifice Security Scanner

#### **Three Zones Detection System**

- 1. Abdomen Cavity Scanner
- 2. Anal / Vaginal Cavity Scanner
- 3. Lower Leg Area Scanner

Since 1996, RSD Security Scanner's **B.O.S.S.** (Body Orifice Security Scanner) chairs have been used in some of the toughest jails and prisons in America to detect unwanted metallic contraband objects hidden within the body cavities of detainees and inmates.

The **BOSS III** multi-zone security metal detector, has proven effective in America's toughest prisons to eliminate stabbings and the introduction of dangerous, unwanted metallic contraband into the correctional detention facility. It is fast, harmless, safe and sanitary. Most importantly, the **BOSS III** chair helps to avoid lawsuit liabilities.