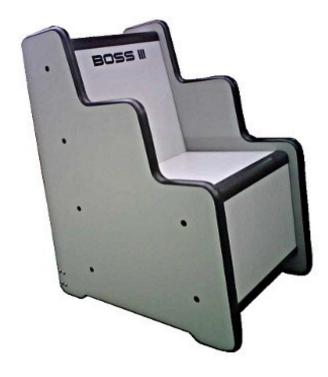

# **BOSS III**

# 3-Zone Body Orifice Security Scanner

#### **Three Zones Detection System**

- 1. Abdomen Cavity Scanner
- 2. Anal / Vaginal Cavity Scanner
- 3. Lower Leg Area Scanner

Since 1996, RSD Security Scanner's **B.O.S.S.** (Body Orifice Security Scanner) chairs have been used in some of the toughest jails and prisons in America to detect unwanted metallic contraband objects hidden within the body cavities of detainees and inmates.

The **BOSS III** multi-zone security metal detector, has proven effective in America's toughest prisons to eliminate stabbings and the introduction of dangerous, unwanted metallic contraband into the correctional detention facility. It is fast, harmless, safe and sanitary. Most importantly, the **BOSS III** chair helps to avoid lawsuit liabilities.