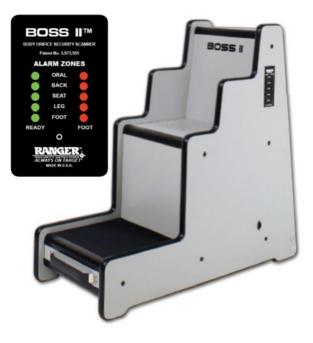

# BOSS II

### 5-Zone Body Orifice Security Scanner

#### Five Zones Full Body Scan System

- 1. Oral / Nasal Cavity Scanner
- 2. Abdomen Cavity Scanner
- 3. Anal / Vaginal Cavity Scanner
- 4. Lower Leg Area Scanner
- 5. Foot Area Scanner

Since 1996, RSD Security Scanner's **B.O.S.S.** (Body Orifice Security Scanner) chairs have been used in some of the toughest jails and prisons in America to detect unwanted metallic contraband objects hidden within the body cavities of detainees and inmates.