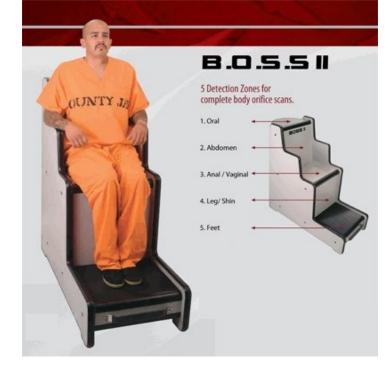

#### Five Zones Full Body Scan System

- 1. Oral / Nasal Cavity Scanner
- 2. Abdomen Cavity Scanner
- 3. Anal / Vaginal Cavity Scanner
- 4. Lower Leg Area Scanner
- 5. Foot Area Scanner

Since 1996, RSD Security Scanner's **B.O.S.S.** (Body Orifice Security Scanner) chairs have been used in some of the toughest jails and prisons in America to detect unwanted metallic contraband objects hidden within the body cavities of detainees and inmates.